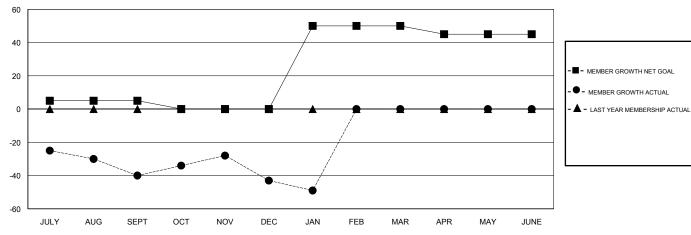

### **LOCATION REPUBLIC OF IRELAND**

GMT CA

|               | Club          | s           |               | Members               |                           |                         |                                                    |
|---------------|---------------|-------------|---------------|-----------------------|---------------------------|-------------------------|----------------------------------------------------|
|               | RESULTS FOR   | R 2017-2018 |               | RESULTS FOR 2017-2018 |                           |                         |                                                    |
| QUARTER       | NEW CLUB GOAL | NEW CLUBS   | DROPPED CLUBS | QUARTER               | MEMBER GROWTH NET<br>GOAL | MEMBER GROWTH<br>ACTUAL | DROPPED<br>MEMBERS ACTUAL<br>(including transfers) |
| JULY/AUG/SEPT | 0             | 0           | 0             | JULY/AUG/SEPT         | 5                         | 13                      | 51                                                 |
| OCT/NOV/DEC   | 0             | 0           | 2             | OCT/NOV/DEC           | -5                        | 42                      | 44                                                 |
| JAN/FEB/MAR   | 1             | 0           | 0             | JAN/FEB/MAR           | 50                        | 13                      | 19                                                 |
| APR/MAY/JUNE  | 0             | 0           | 0             | APR/MAY/JUNE          | -5                        | 0                       | 0                                                  |